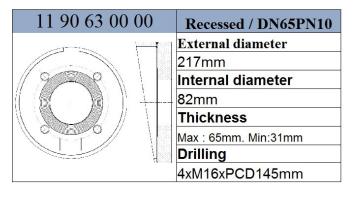

## 2 1/2" & 3" SRV weld in flanges

316L flanges

Perolo 316L stainless steel weld-in flanges are designed to be welded on top of tank containers, IBC's, road tankers, rail tank cars and storage tanks in order to fit safety relief valves.

## **Specifications**

- 316L stainless steel construction
- · Nominal diameter 2"
- Radiused angles
- · Serrated gasket contact area

## **Options**

- · Other diameter weld-in flanges
- Other materials (Aluminum, 304L, 904L...)
- Other drilling

| 12 91 14 00 00 |                     |
|----------------|---------------------|
|                | External diameter   |
|                | 127mm               |
|                | Internal diameter   |
|                | 2 1/2" BSP Threaded |
|                | Thickness           |
|                | 22mm                |
|                | Drilling            |
|                | 6xM10xPCD105mm      |