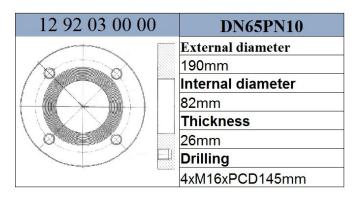

| 11 90 15 00 00 | 3" ASA 150        |
|----------------|-------------------|
|                | External diameter |
| 8 8            | 190mm             |
|                | Internal diameter |
|                | 82mm              |
|                | Thickness         |
|                | 26mm              |
| 干 / 一          | Drilling          |
|                | 4xM16xPCD152.4mm  |