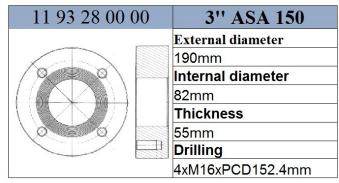

| 11 90 15 00 00 | 3" ASA 150        |
|----------------|-------------------|
|                | External diameter |
| 8 8            | 190mm             |
|                | Internal diameter |
|                | 82mm              |
|                | Thickness         |
|                | 26mm              |
| 干 / 一          | Drilling          |
|                | 4xM16xPCD152.4mm  |